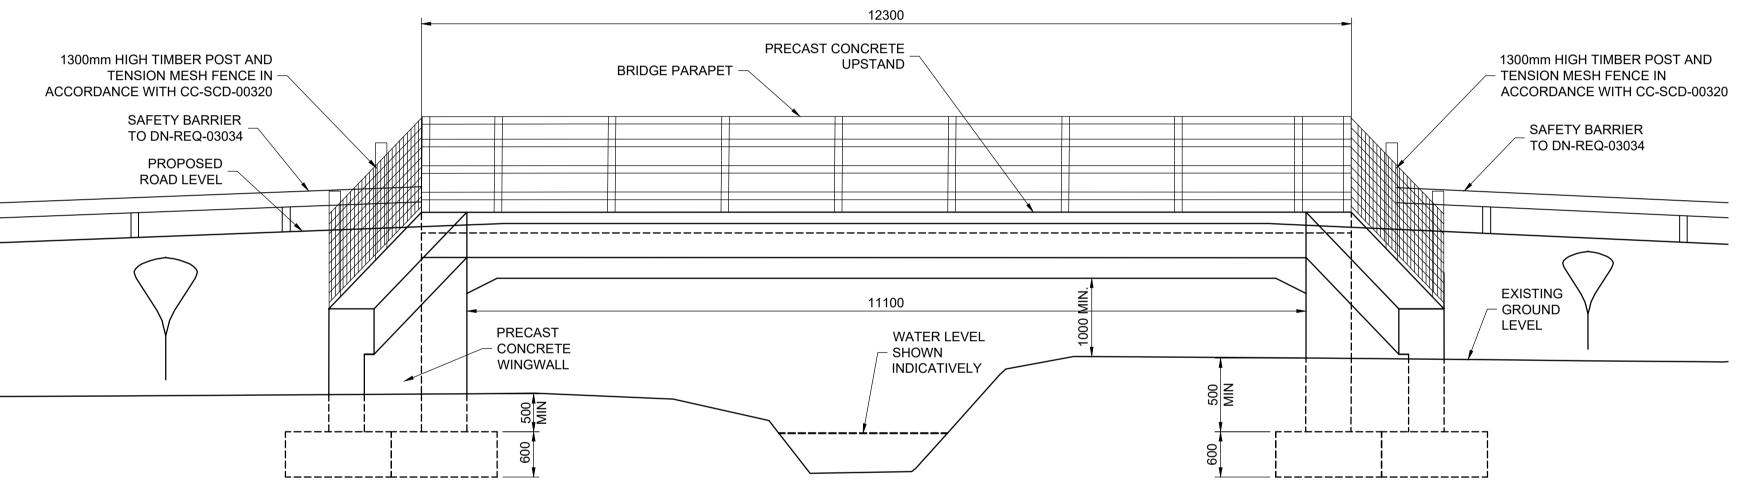

## PROJECT NUMBER

60578132

SHEET TITLE

STRUCTURE ST01
GENERAL ARRANGEMENT

SHEET NUMBER

COO-ACM-00-00-DR-ST-00-1701

Printed on \_\_\_\_% Post-Consumer
Recycled Content Paper

ORDNANCE SURVEY IRELAND LICENCE NO CYAL50217544
© ORDNANCE SURVEY IRELAND / GOVERNMENT OF IRELAND