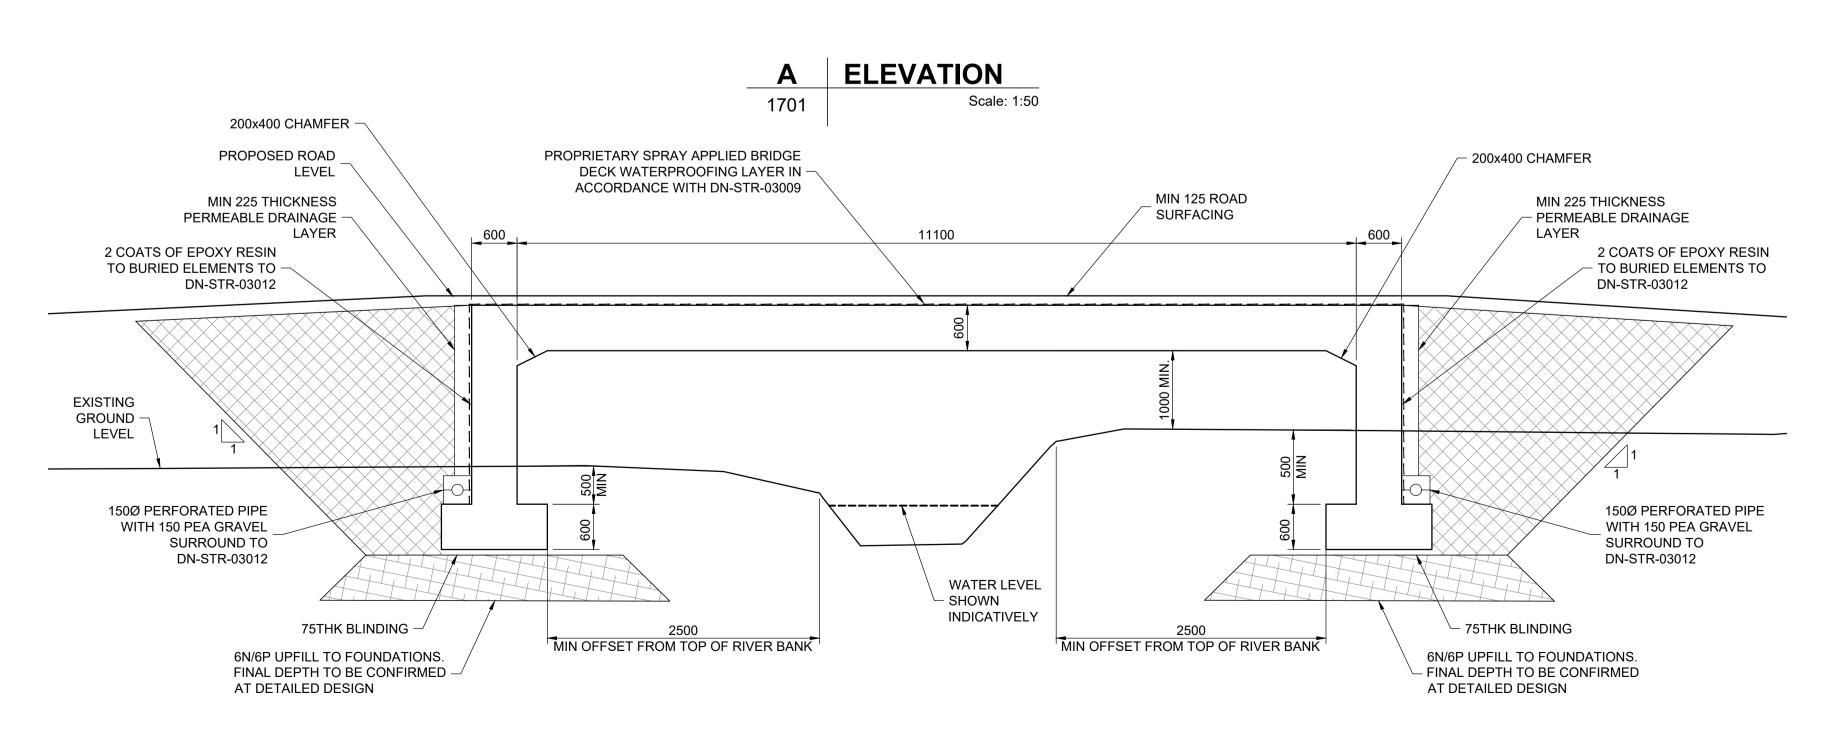

B SECTION
1701 Scale: 1:50

 $\widetilde{g}$ 

DEVELOPMENT AT COOLAGAD, GREYSTONES, CO. WICKLOW

PROPOSED RESIDENTIAL

CLIENT

PROJECT

CAIRN HOMES PROPERTIES LIMITED

CONSULTANT

## PROJECT NUMBER

60578132

SHEET TITLE

STRUCTURE ST01
GENERAL ARRANGEMENT

SHEET NUMBER

COO-ACM-00-00-DR-ST-00-1701

Printed on \_\_\_\_% Post-Consumer
Recycled Content Paper

ORDNANCE SURVEY IRELAND LICENCE NO CYAL50217544
© ORDNANCE SURVEY IRELAND / GOVERNMENT OF IRELAND